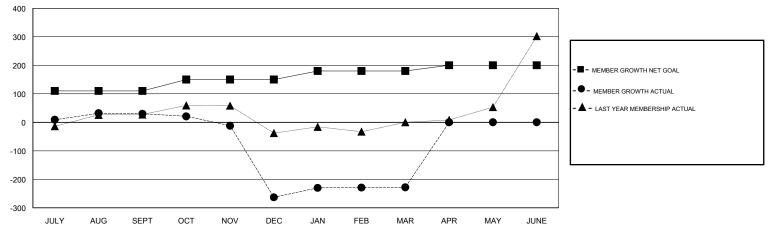

## VENKATA S RAJU DANTULURI GMT:

| GMT: VENKATA S RAJU DANTULURI |               |           | LOCAT         | ION INDIA             |                           |                         | GMT CA                                             |  |
|-------------------------------|---------------|-----------|---------------|-----------------------|---------------------------|-------------------------|----------------------------------------------------|--|
|                               | Club          | S         |               | Members               |                           |                         |                                                    |  |
|                               | RESULTS FOR   | 2018-2019 |               | RESULTS FOR 2018-2019 |                           |                         |                                                    |  |
| QUARTER                       | NEW CLUB GOAL | NEW CLUBS | DROPPED CLUBS | QUARTER               | MEMBER GROWTH NET<br>GOAL | MEMBER GROWTH<br>ACTUAL | DROPPED<br>MEMBERS ACTUAL<br>(including transfers) |  |
| JULY/AUG/SEPT                 | 3             | 3         | 0             | JULY/AUG/SEPT         | 110                       | 73                      | 43                                                 |  |
| OCT/NOV/DEC                   | 1             | 0         | 6             | OCT/NOV/DEC           | 40                        | 19                      | 310                                                |  |
| JAN/FEB/MAR                   | 1             | 0         | 0             | JAN/FEB/MAR           | 30                        | 57                      | 14                                                 |  |
| APR/MAY/JUNE                  | 0             | 0         | 0             | APR/MAY/JUNE          | 20                        | 0                       | 0                                                  |  |