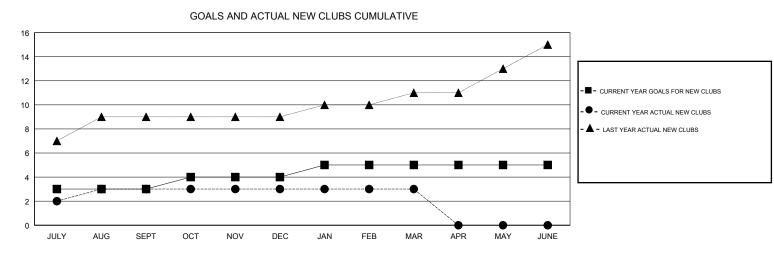

## VENKATA S RAJU DANTULURI GMT:

| GMT: VENKATA S RAJU DANTULURI |               |           | LOCAT         | ION INDIA             |                           |                         | GMT CA                                             |  |
|-------------------------------|---------------|-----------|---------------|-----------------------|---------------------------|-------------------------|----------------------------------------------------|--|
|                               | Club          | S         |               | Members               |                           |                         |                                                    |  |
|                               | RESULTS FOR   | 2018-2019 |               | RESULTS FOR 2018-2019 |                           |                         |                                                    |  |
| QUARTER                       | NEW CLUB GOAL | NEW CLUBS | DROPPED CLUBS | QUARTER               | MEMBER GROWTH NET<br>GOAL | MEMBER GROWTH<br>ACTUAL | DROPPED<br>MEMBERS ACTUAL<br>(including transfers) |  |
| JULY/AUG/SEPT                 | 3             | 3         | 0             | JULY/AUG/SEPT         | 110                       | 73                      | 43                                                 |  |
| OCT/NOV/DEC                   | 1             | 0         | 6             | OCT/NOV/DEC           | 40                        | 19                      | 310                                                |  |
| JAN/FEB/MAR                   | 1             | 0         | 0             | JAN/FEB/MAR           | 30                        | 57                      | 14                                                 |  |
| APR/MAY/JUNE                  | 0             | 0         | 0             | APR/MAY/JUNE          | 20                        | 0                       | 0                                                  |  |